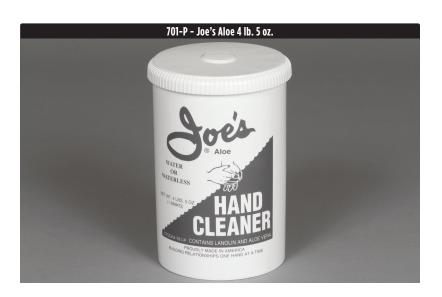

## Building relationships one hand at a time

| Number | Description        | Size        | Packaged | Shipping Weight (lbs.) | Dispensers  |
|--------|--------------------|-------------|----------|------------------------|-------------|
| 701-P  | Joe's Aloe Formula | 4 lb. 5 oz. | 6        | 28                     | 301-G, 1310 |
| 705    | Joe's Aloe Formula | 14 oz.      | 12       | 12                     | _           |