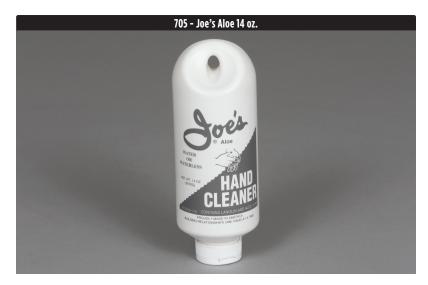

## Building relationships one hand at a time

| Number | Description        | Size        | Packaged | Shipping Weight (lbs.) | Dispensers  |
|--------|--------------------|-------------|----------|------------------------|-------------|
| 701-P  | Joe's Aloe Formula | 4 lb. 5 oz. | 6        | 28                     | 301-G, 1310 |
| 705    | Joe's Aloe Formula | 14 oz.      | 12       | 12                     | _           |